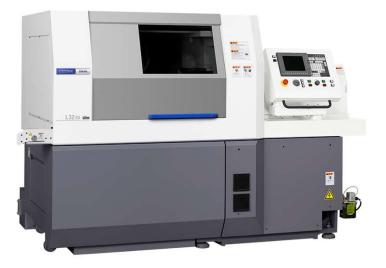

STRY CO., LTD.

Cold Start, Warm Hearts-Powered by Us.

#### **ABOUT JIKON**

Established in 1997, Taichung, Taiwan, as a specialist in glow plugs, CNC turning and milling precision parts, OEM customized parts(With capability to provide integrated technical service from R&D, material processing to surface treatment.) and other auto electrical parts & accessories (such as Water temperature sending unit, Back-up light switch, Stop light switch, Oil pressure switch, Throttle solenoid valve, Radiator cap and Universal joint), we distribute products worldwide under the "JIKON"brand name. which has successfully penetrated global market due to superior, quality products.



## **OUR CERTIFICATIONS**





DUNS CERTIFICATE

ISO 9001:2015

#### **JIKON EQUIPMENTS**

Japan Citizen Cincom CNC lathes





### **JIKON QC EQUIPMENTS**

Photo 1. Effortless Operation

Photo 2. Digital Microscopes

Photo 3. Contracer





Photo 1.

Photo 2.





# **OUR SERVICE**

Processing capacity: ø1.0mm~400mm. The firm's product category covers

- Medical Parts
- Electronic Parts
- Machinery Parts
- Hardware Parts
- Bicycle Parts,
- Automotive Parts
- Motorcycle Parts
- Boat Parts

Specialized maker of metal products and precision parts of various metallic materials, with capability and capacity to provide integrated technical service from R&D; material processing to surface treatment and product assembly.

## **JIKON GLOW PLUG**

Glow Plug OEM Customized Glow Plug Electrical Parts Development